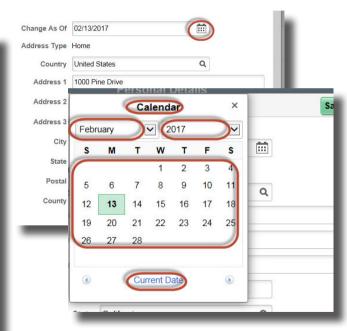

## Calendar

Each date field in Fluid contains a Calendar button. You can use this button to select a date. The calendar button in fluid works the same as the calendar button on classic PeopleSoft pages.

Clicking the Calendar button opens the Calendar window. You can use this window to select a date. This window works the same way as the calendar window on classic PeopleSoft pages.

The date in the field displays in the calendar. To change this date select a month, a year, and a day of the month. To use the current date, click the Current Date link. Once you select a day of the month, the window will close and the field will populate with the date you selected.